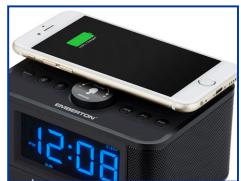

## **Bodmin**

Multi-Function Alarm Clock with Wireless Charging & Speaker

- → Built-in Latest Wireless Connection Technology & Able to Pair with Almost All Compatible
- → Highest Quality Speaker 5 Wattage Full Frequency Loudspeaker each for Dynamic Audio
- → Hassle-free Wireless Charger with Fast Charging Technology feature & Compatibles with Almost All Support Devices
- → Available setting of Wireless pairing, Dual Alarm Clock setting, Snooze Alarm Mode, AUX Audio & FM Radio, TF Card and Double USB Port for wire-style pairing
- → Ultra Large LCD Display with Anti-Scratch Screen, adjustable LCD Screen Brightness and Day, Time details display
- → Back-up Clock Memory with 2x 1.5V AAA Batteries
- → Optional USB Type-C Adaptor & Screw fixing point with Anti-Theft Cable
- → Battery Slot with Secured Cover