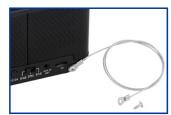

## **Bodmin**

Multi-Function Alarm Clock with Wireless Charging & Speaker

- → Built-in Latest Wireless Connection Technology & Able to Pair with Almost All Compatible
- → Highest Quality Speaker 5 Wattage Full Frequency Loudspeaker each for Dynamic Audio
- → Hassle-free Wireless Charger with Fast Charging Technology feature & Compatibles with Almost All Support Devices
- → Available setting of Wireless pairing, Dual Alarm Clock setting, Snooze Alarm Mode, AUX Audio & FM Radio, TF Card and Double USB Port for wire-style pairing
- → Ultra Large LCD Display with Anti-Scratch Screen, adjustable LCD Screen Brightness and Day, Time details display
- → Back-up Clock Memory with 2x 1.5V AAA Batteries
- → Optional USB Type-C Adaptor & Screw fixing point with Anti-Theft Cable
- → Battery Slot with Secured Cover

Available Setting Options

Optional USB Type-C Adaptor

Optional Screw Type Anti-Theft Cable